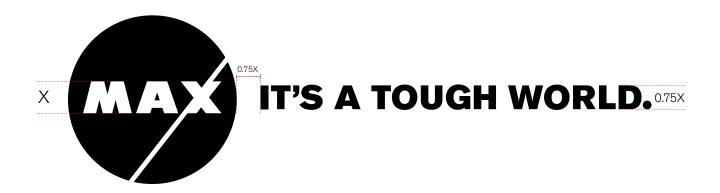

1 | Logo and Tagline Side by Side

2 | Logo and Tagline Centered

3 | Three Line Lockup

IT'S A TOUGH WORLD. To maximize visual effectivenes, keep the proportions between the logo and tagline: Cap height of the tagline is 75% of MAX logotype height.