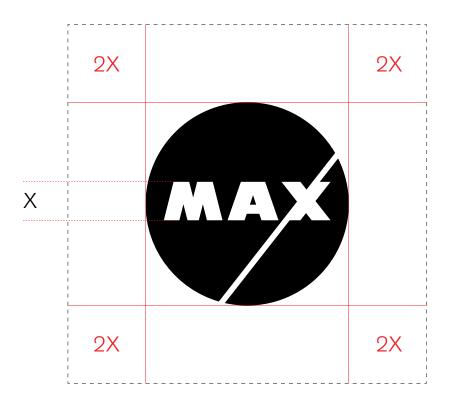

The Max logo is our insignia – our family crest – representing the values we stand for. The simple two-color contrast depicts a no-nonsense approach to our mission. The choice of a bold, sans-serif typeface conveys courage and inspires confidence that we will protect you. While the clean, modern design incorporating a forward-reaching diagonal represents a dynamic, proactive company. Finally, the geometry of a circle shows the 360 synergy between intelligence and ops as well as our global reach.

# Clear Space Around the Logo

For maximized visual effectivenes, when the logo appears along with text or other graphic elements, keep the clear space as specified below: