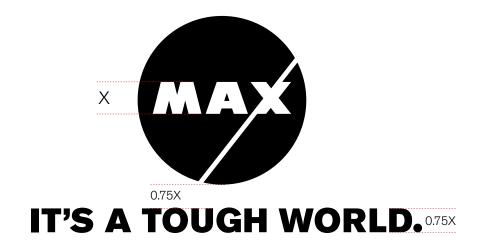

1 | Logo and Tagline Side by Side

2 | Logo and Tagline Centered

3 | Three Line Lockup

IT'S A TOUGH WORLD. To maximize visual effectivenes, keep the proportions between the logo and tagline: Cap height of the tagline is 75% of MAX logotype height.