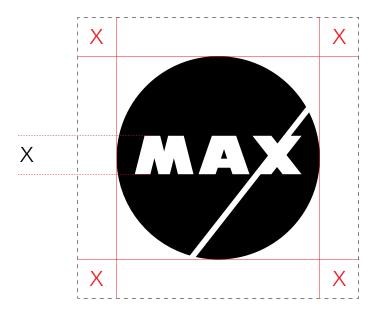

# Clear Space Around the Logo

For maximized visual effectivenes, when the logo appears along with text or other graphic elements, keep the clear space as specified below:

### **Small Applications (business cards, Letterhead, etc)**

### Large Applications (advertisments, catalogs, brochures, etc)