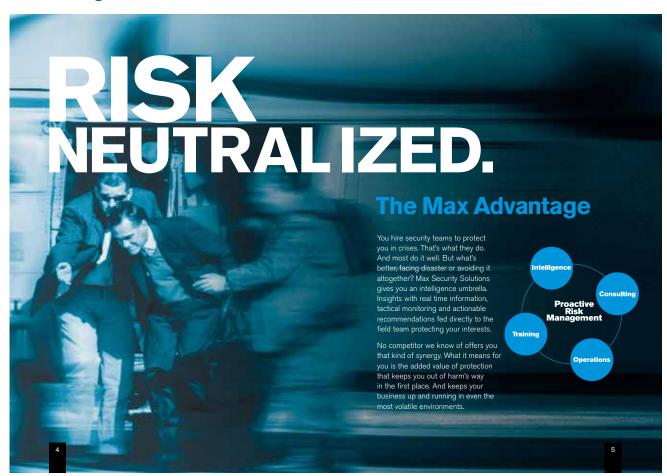

The Max logo is our insignia – our family crest – representing the values we stand for. The simple two-color contrast depicts a no-nonsense approach to our mission. The choice of a bold, sans-serif typeface conveys courage and inspires confidence that we will protect you. While the clean, modern design incorporating a forward-reaching diagonal represents a dynamic, proactive company. Finally, the geometry of a circle shows the 360 synergy between intelligence and ops as well as our global reach.

# IT'S A TOUGH WORLD.

These are the words we live by. As our tagline, it's also our implied promise. 'It's a tough world' is an honest acknowledgment of what you as a business are up against in today's times. It's a phrase that's spoken in our voice. Clear, no-nonsense and confident. It's a line that says to the audience, we know what's out there. We live it and breathe it. And we will keep your business running despite it. Period.