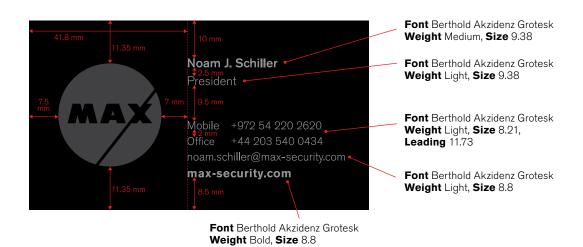

**Berthold Akzidenz Grotesk Light** 

ABCDEFGHIJKLMNOPQRSTUVWXYZ abcdefghijklmnopqrstuvwxyz 1234567890

**Berthold Akzidenz Grotesk Medium** 

# ABCDEFGHIJKLMNOPQRSTUVWXYZ abcdefghijklmnopqrstuvwxyz 1234567890

**Berthold Akzidenz Grotesk Bold** 

ABCDEFGHIJKLMNOPQRSTUVWXYZ abcdefghijklmnopqrstuvwxyz 1234567890

**Berthold Akzidenz Grotesk Super** 

ABCDEFGHIJKLMNOPQRSTUVWXYZ abcdefghijklmnopqrstuvwxyz 1234567890