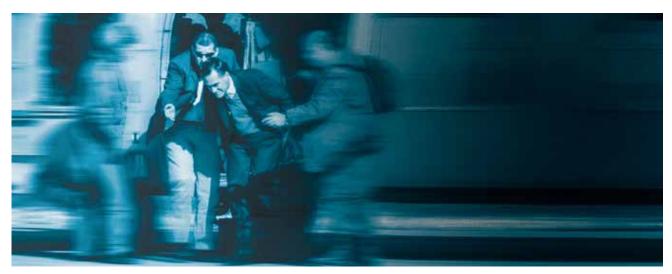

### 1 Choosing the Correct Image

All the images must reflect an "action" or "danger" feeling.

### 2 | Image Cropping

The images will be cropped as close-ups.

### 3 | Image Processing

- The image colors will be changed by adding a blue tint to the image.
- A motion blur will be added to the image.