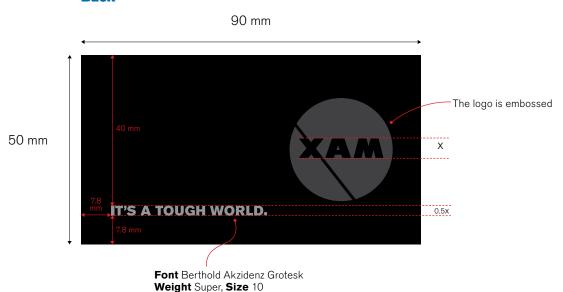

1 | Logo and Tagline Side by Side

2 | Logo and Tagline Centered

3 | Three Line Lockup

IT'S A TOUGH WORLD. To maximize visual effectivenes, keep the proportions between the logo and tagline: Cap height of the tagline is 75% of MAX logotype height.

**Berthold Akzidenz Grotesk Light** 

ABCDEFGHIJKLMNOPQRSTUVWXYZ abcdefghijklmnopqrstuvwxyz 1234567890

**Berthold Akzidenz Grotesk Medium** 

# ABCDEFGHIJKLMNOPQRSTUVWXYZ abcdefghijklmnopqrstuvwxyz 1234567890

**Berthold Akzidenz Grotesk Bold** 

ABCDEFGHIJKLMNOPQRSTUVWXYZ abcdefghijklmnopqrstuvwxyz 1234567890

**Berthold Akzidenz Grotesk Super** 

ABCDEFGHIJKLMNOPQRSTUVWXYZ abcdefghijklmnopqrstuvwxyz 1234567890