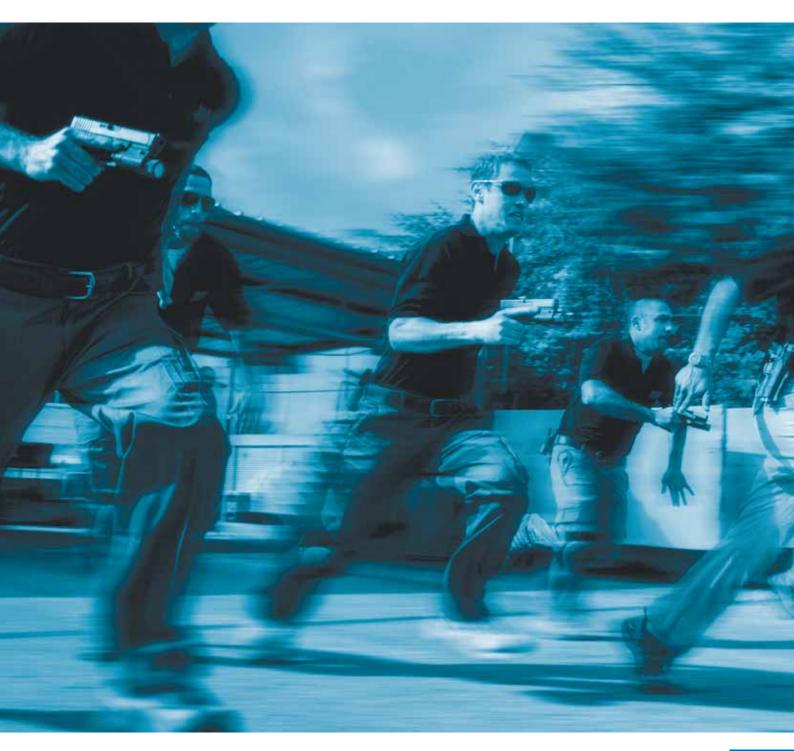

# **Imagery Guidelines**

All brand images should reflect an "action" and "danger" look and feel. To accomplish this follow the guidelines specified below:

### 1 Choosing the Correct Image

All the images must reflect an "action" or "danger" feeling.

### 2 | Image Cropping

The images will be cropped as close-ups.

### 3 | Image Processing

- The image colors will be changed by adding a blue tint to the image.
- A motion blur will be added to the image.