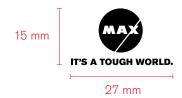

### **Minimum Logo Size Usage**

To ensure that the Max logo is always legible and accurately reproduced, keep the minimum size allowed for the logo as specified below:

1 | Max Logo Minimun Size

2 | Max Logo & Tagline Minimun Size

1 | Logo and Tagline Side by Side

2 | Logo and Tagline Centered

3 | Three Line Lockup

IT'S A TOUGH WORLD. To maximize visual effectivenes, keep the proportions between the logo and tagline: Cap height of the tagline is 75% of MAX logotype height.