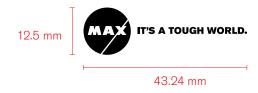

### **Minimum Logo Size Usage**

To ensure that the Max logo is always legible and accurately reproduced, keep the minimum size allowed for the logo as specified below:

1 | Max Logo Minimun Size

2 | Max Logo & Tagline Minimun Size

1 | Logo and Tagline Side by Side

2 | Logo and Tagline Centered

3 | Three Line Lockup

IT'S A TOUGH WORLD. To maximize visual effectivenes, keep the proportions between the logo and tagline: Cap height of the tagline is 75% of MAX logotype height.