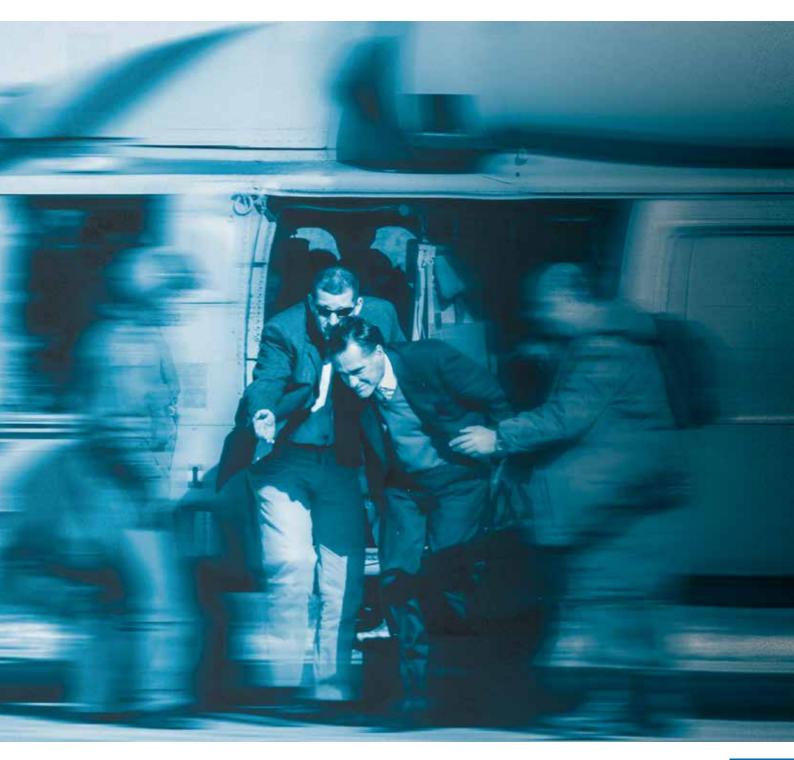

# **Imagery Guidelines**

All brand images should reflect an "action" and "danger" look and feel. To accomplish this follow the guidelines specified below:

### 1 Choosing the Correct Image

All the images must reflect an "action" or "danger" feeling.

### 2 | Image Cropping

The images will be cropped as close-ups.

### 3 | Image Processing

- The image colors will be changed by adding a blue tint to the image.
- A motion blur will be added to the image.