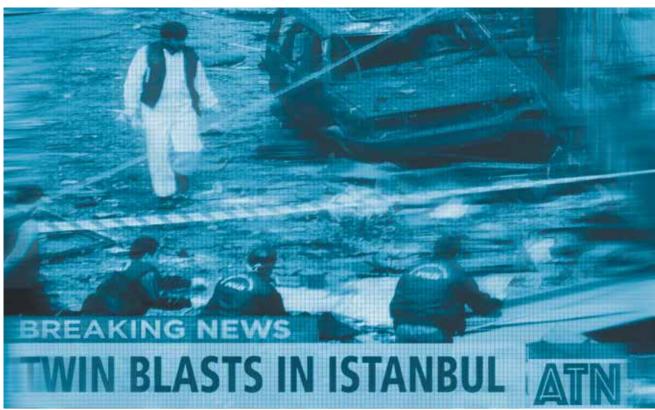

### 1 Choosing the Correct Image

All the images must reflect an "action" or "danger" feeling.

### 2 | Image Cropping

The images will be cropped as close-ups.

### 3 | Image Processing

- The image colors will be changed by adding a blue tint to the image.
- A motion blur will be added to the image.