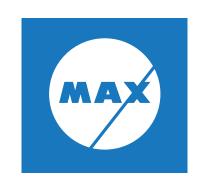

### **Positive & Negative Logo Usage**

When the logo appears on a white background, use the Max Positive Logo version. When the logo appears on a black or blue background, use the Max Negative Logo version.

- 1 | Max Positive Logo Version
- 2 | Max Negative Logo Version