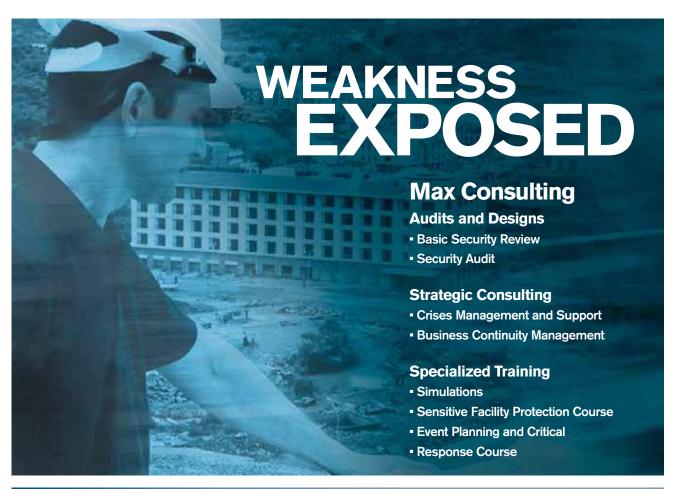

# **Imagery Guidelines**

All brand images should reflect an "action" and "danger" look and feel. To accomplish this follow the guidelines specified below:

### 1 Choosing the Correct Image

All the images must reflect an "action" or "danger" feeling.

### 2 | Image Cropping

The images will be cropped as close-ups.

### 3 | Image Processing

- The image colors will be changed by adding a blue tint to the image.
- A motion blur will be added to the image.